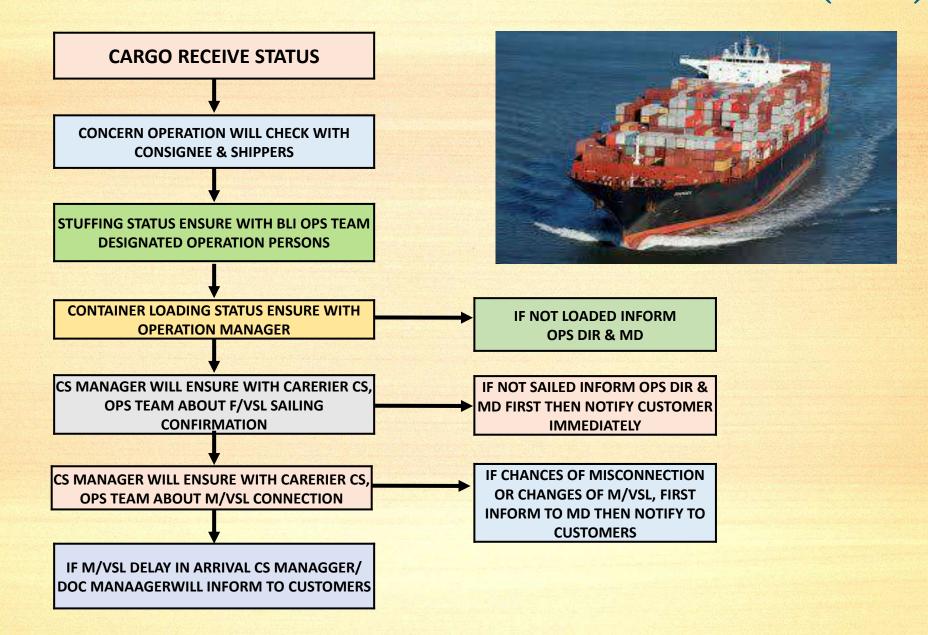

#### **OPERATION**

- SPECIAL DEDICATED SPACE IN DEPOT FOR SOLAS.
- LABOUR WHO EAGER TO WORK 24/7.
- ALL LABOUR AND LOADING MAN ARE TRAINED BY PO MANAGER.
- PREMISES SECURED BY CCTV CAMERA.
- ATLEAST ONE OPERATION MANAGER AND TWO
- SUPERVISOR ARE ALWAYS PRESENT IN LOADING POINT.
- SUPERVISORS ARE EXPERIENCED OVER 30 YEARS.
- ALWAYS ENSURE CLEAN AND SOUND CONTAINERS.
- GOOD RELATION WITH DEPOT INCHARGE
- STRONG FOLLOW-UP ON SHIPMENT MOVEMENT & MVSL CONNECTION IN DAILY BASIS.

### **PROCUREMENT**

- COLLECT SCHEDULE ACCORDING TO REQUIRMENT.
- RATE FILING IN DIFFERENT CARRIER TO FIND OUT THE BEST DEAL.
- SPECIAL RELATION WITH CARRIER CONTACT PERSON.
- COLLECT BEST RATE AND ENSURE FREE TIME AT DETENTION AND DEMURRAGE
- PLACE BOOKING

#### **DOCUMENTATION**

• INDIVIDUAL DOCUMENTATION OFFICERS FOR EXPORT, IMPORT & AIR SHIPMENT.

- ISF AND AMS HANDLED BY EXPERT TEAM.
- PREPARE BILL OF LADING.
- SUBMISSION OF SHIPPING INSTRUCTION (SI) AND VERIFIED GROSS MASS (VGM) & EGM.
- VERIFYING AUTHENTIC INFORMATION WITH DEPOT AND SHIPPERS.
- KEEPING RECORD OF ALL SHIPMENT AND FOLLOW UP WITH OPERATION AND CUSTOMERS SERVICE TEAM.

## **CUSTOMER SERVICE**

WE ALWAYS BELIEVE "SALES GOES UP AND DOWN BUT SERVICE STAYS FOREVER".

- INDIVIDUAL CUSTOMER SERVICE OFFICER IS GIVEN TO EACH SHIPPER WHO WILL BE AVAILABLE FOR THEM 24/7.
- CUSTOMER SERVICE IS APPOINT TO SOLVE PROBLEM AND INTERACT WITH THE SHIPPER TO RUN THE SHIPMENT SMOOTHLY.
- OUR CUSTOMER SERVICE IS TRAINED TO ANSWER ALL SORT OF QUERY BY THE SHIPPERS AND BUYERS.
- MAINTAIN AND FILE ALL RECORDS IN ACCORDANCE WITH COMPANY PROCEDURE.
- ASSIST THE SALES TEAM WITH QUOTATIONS AND CLIENT/PRODUCT KNOWLEDGE.

#### We ensure full range of consolidation service:-

- ✓ Booking receiving from vendors.
- ✓ Booking sending to consignee for approval.
- ✓ Booking space with the consignee's nominated shipping lines.
- ✓ Cargo receiving at our facility (off dock) from all the vendors.
- ✓ Sorting all cargo by PO, Style, Color and Size.
- ✓ Tally/re-check all the cargo with the packing list and update to consignee.
- ✓ Receiving stuffing instruction from consignee or their Bangladesh office.
- ✓ Stuffing all the cargo by PO, Style, Color and Size as per instruction of consignee.
- ✓ Taking snap shots of entire stuffing until container is sealed.
- ✓ Strong follow up with the off dock /shipping lines to ensure containers are loaded on to the nominated feeder vessel.
- ✓ Strong follow up with the shipping lines to ensure connection of line haul vessel.
- ✓ Updating consignee in case if there is any misconnection or roll over at transshipment point..

#### SHIPMENT OPERATING PROCEDURE (SOP)

#### **REGULAR SERVICE PROVIDE TO CUSTOMERS**

- **❖ OUR PEOPLE LOAD THE CONTAINER TO THE NOMINATED FEEDER VESSEL EVEN THOUGH IT IS DEPOT'S RESPONSIBILITY.**
- **❖ WE ARRANGE SPECIAL PERMISSION FOR LATE GET CARGO TO CONNECT EARLY FEEDER VESSEL TO AVOID ANY MIS-CONNECTION.**
- **EACH & EVERY CARTON IS CHECKED AT THE TIME CONTAINER LOADING.**
- ❖ IF ANY DAMAGE OCCUR OR CARTOON GETS WET WE INFORM NOTIFY SHPPER AND PROVIDE PICTURES.
- ❖ THEN WE IMMIDIATELY TAKE NECESSARY ACTION TO REPLACE DAMAGE OR WET CARTOON.
- **❖ ALWAYS STUFF GOODS ACCORDING TO THE STUFFING PLAN/SOP PROVIDED BY CONSIGNEE..**

#### SPECIAL SERVICE PROVIDE TO CUSTOMERS

- **\*** EXTRA LOT ADDING INSPITE OF CARRIER & DEPOT'S OBJECTION.
- ❖ ON CUT-OFF DAY CONTAINER GET SEALED BUT FOR OUR VALUED CUSTOMERS WE MANAGE TO STUFF/LOT ADDING.
- **❖** AT LAST MOMENT WE ON-BOARD THE CONTAINERS ON FEEDER
- **\*** VESSEL PRIOR TO HOURS.
- **❖** TO MAKE SURE THAT CONTINRES LOADED ON PROJECTED FEEDER VESSEL EVEN THOUGH IT'S CARRIER & DEPOT'S RESPONSIBILITIES.
- **❖** IF FEEDER VESSEL & MOTHER VESSEL BERTHING ON SAME DAY AT T/S PORT, WE PUT THE CONTAINER ON TOP STOWE TO CATCH PROJECTED MOTHER VESSEL.
- **❖** WE GIVE EXTRA PAYMENT TO LOAD ON TARGETED MOTHER VESSEL FROM T/S PORT.

- **❖** IN A PROJECTED TIME WE RELEASE B/L TO SHIPPER.
- **❖** WE PROVIDED REQUIRED DATA TO FILE THE ISF/ AMS WHICH IS USA CUSTOMS REQUIREMENT.
- **❖** TILL DATE WE GET NO PENALTY.
- **❖** NOTIFY THE FEEDER VESSEL, MOTHER VESSEL SAILING INFORMATION & ETA CHANGES.
- **❖ INSPITE OF TIMING GAP, WE PROVIDE 24X7 SERVICE FOR OUR VALUED CUSTOMERS.**
- ❖ WE FOLLOW UP AND CHECK MAIL TILL THE LAST MINUTE.
- **\*** WE HAVE CHITTAGONG OPERATION TEAM AT ROASTER DUTY