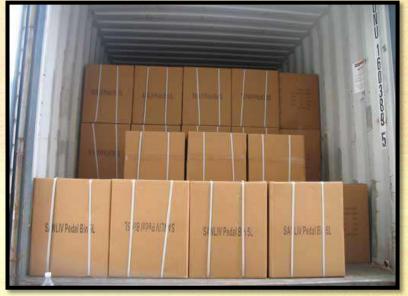

# **CARGO STUFFING AT CFS**

#### **REGULAR SERVICE PROVIDE TO CUSTOMERS**

- **❖ OUR PEOPLE LOAD THE CONTAINER TO THE NOMINATED FEEDER VESSEL EVEN THOUGH IT IS DEPOT'S RESPONSIBILITY.**
- **❖ WE ARRANGE SPECIAL PERMISSION FOR LATE GET CARGO TO CONNECT EARLY FEEDER VESSEL TO AVOID ANY MIS-CONNECTION.**
- **EACH & EVERY CARTON IS CHECKED AT THE TIME CONTAINER LOADING.**
- ❖ IF ANY DAMAGE OCCUR OR CARTOON GETS WET WE INFORM NOTIFY SHPPER AND PROVIDE PICTURES.
- ❖ THEN WE IMMIDIATELY TAKE NECESSARY ACTION TO REPLACE DAMAGE OR WET CARTOON.
- **❖ ALWAYS STUFF GOODS ACCORDING TO THE STUFFING PLAN/SOP PROVIDED BY CONSIGNEE..**