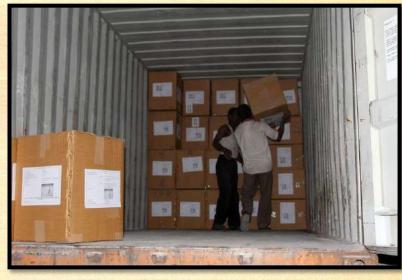

# **CARGO STUFFING AT CFS**

#### **REGULAR SERVICE PROVIDE TO CUSTOMERS**

- **❖ OUR PEOPLE LOAD THE CONTAINER TO THE NOMINATED FEEDER VESSEL EVEN THOUGH IT IS DEPOT'S RESPONSIBILITY.**
- **❖ WE ARRANGE SPECIAL PERMISSION FOR LATE GET CARGO TO CONNECT EARLY FEEDER VESSEL TO AVOID ANY MIS-CONNECTION.**
- **EACH & EVERY CARTON IS CHECKED AT THE TIME CONTAINER LOADING.**
- ❖ IF ANY DAMAGE OCCUR OR CARTOON GETS WET WE INFORM NOTIFY SHPPER AND PROVIDE PICTURES.
- ❖ THEN WE IMMIDIATELY TAKE NECESSARY ACTION TO REPLACE DAMAGE OR WET CARTOON.
- **❖ ALWAYS STUFF GOODS ACCORDING TO THE STUFFING PLAN/SOP PROVIDED BY CONSIGNEE..**